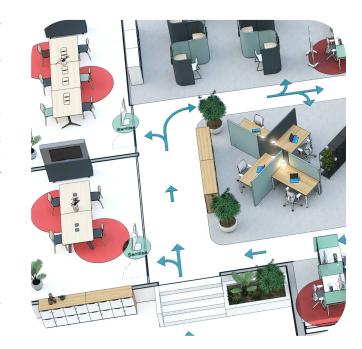

### Space Planning

Our planning team consists of industry professionals with vast experience in designing and creating functional yet aesthetically expceptional spaces. With an extensive inventory of projects we can offer space planning solutions and CAD/BIM support to professionals for spaces ranging from small offices to large scale workspaces, education, hospitality or residential.

Layouts are created using the latest version of AutoCAD & Revit software to make sure we are fully compatible with your design workflow.

3D photorealistic / graphic space plans are also available depending on your project requirements.