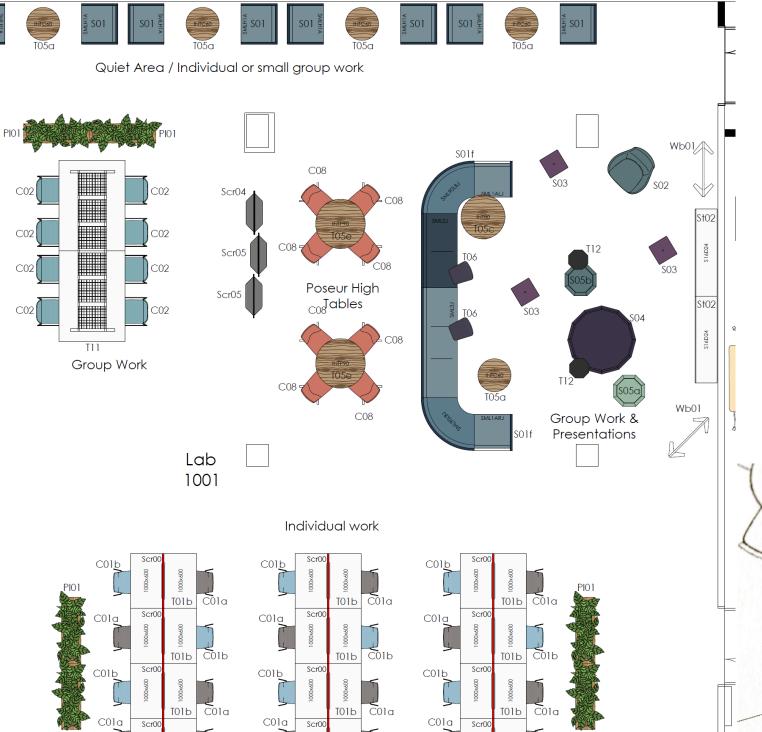

### Space Planning

Our planning team consists of industry professionals with vast experience in designing and creating functional yet aesthetically expceptional spaces. With an extensive inventory of projects we can offer space planning solutions and CAD/BIM support to professionals for spaces ranging from small offices to large scale workspaces, education, hospitality or residential.

Layouts are created using the latest version of AutoCAD & Revit software to make sure we are fully compatible with your design workflow.

3D photorealistic / graphic space plans are also available depending on your project requirements.